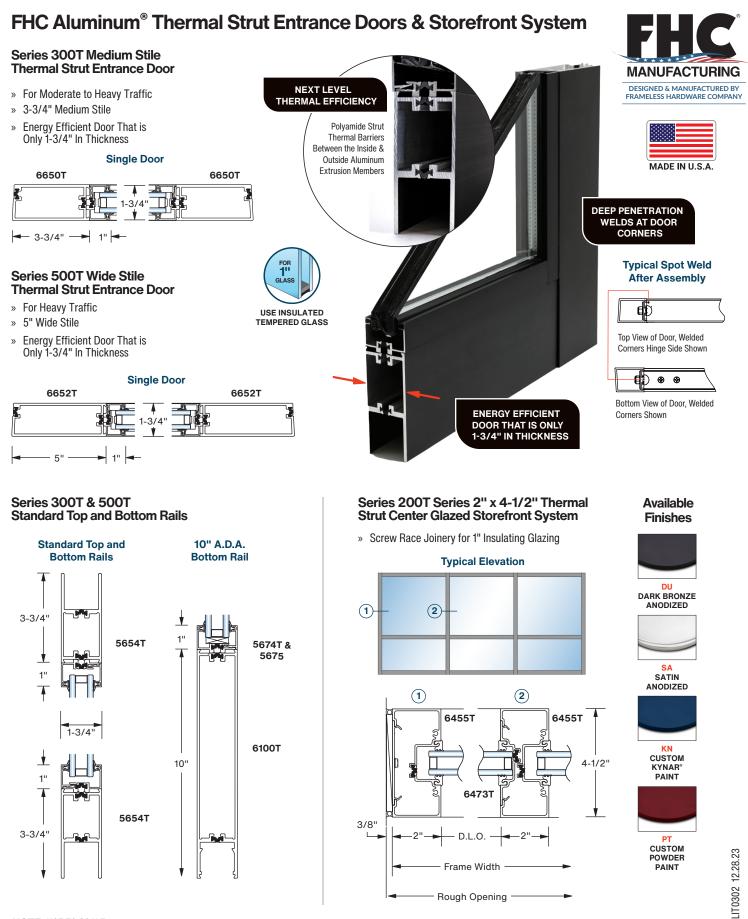

## NEW FHC ALUMINUM® **300T & 500T Series**

Thermal Strut Entrance Doors and Storefront System

FHC Aluminum® manufactures high-performance and quality FHC Aluminum® Thermal Strut Entrance Systems with lead times to meet your project needs. Available in medium and wide stile entrance systems - including door, door frame, and hardware components. FHC Aluminum® Stock Program, and custom door configurations are also available with fast turnaround times. Contact FHC's experienced Technical Sales Department to discuss your next project at (888) 295-4531 or through email at fhcaluminum@fhc-usa.com.

## PROFESSIONAL GRADE

NEXT LEVEL THERMAL EFFICIENCY ROVIDED BY POLYAMIDE STRUT THERM BARRIERS BETWEEN THE INSIDE AND OUTSIDE ALUMINUM EXTRUSION