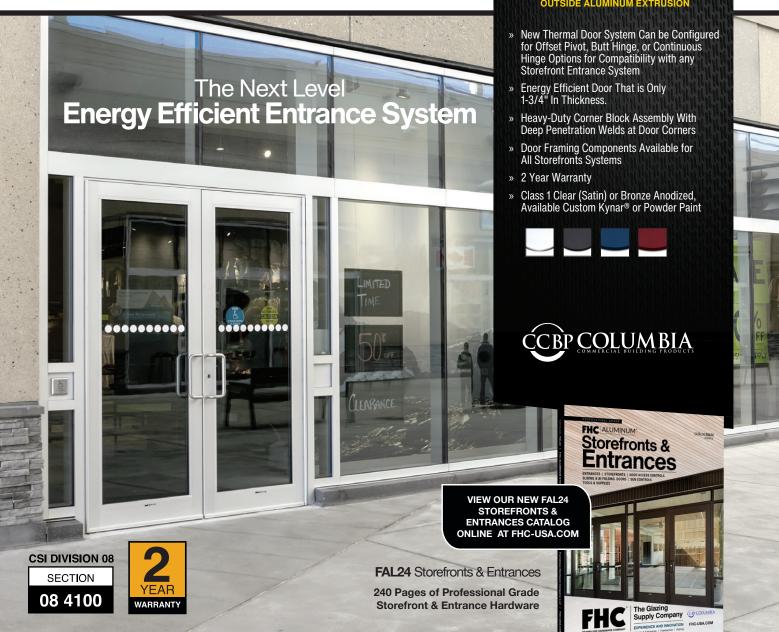

## NEW FHC ALUMINUM® **300T & 500T Series**

Thermal Strut Entrance Doors and Storefront System

FHC Aluminum® manufactures high-performance and quality FHC Aluminum® Thermal Strut Entrance Systems with lead times to meet your project needs. Available in medium and wide stile entrance systems - including door, door frame, and hardware components. FHC Aluminum® Stock Program, and custom door configurations are also available with fast turnaround times. Contact FHC's experienced Technical Sales Department to discuss your next project at (888) 295-4531 or through email at fhcaluminum@fhc-usa.com.

## PROFESSIONAL GRADE

NEXT LEVEL THERMAL EFFICIENCY ROVIDED BY POLYAMIDE STRUT THERM BARRIERS BETWEEN THE INSIDE AND OUTSIDE ALUMINUM EXTRUSION