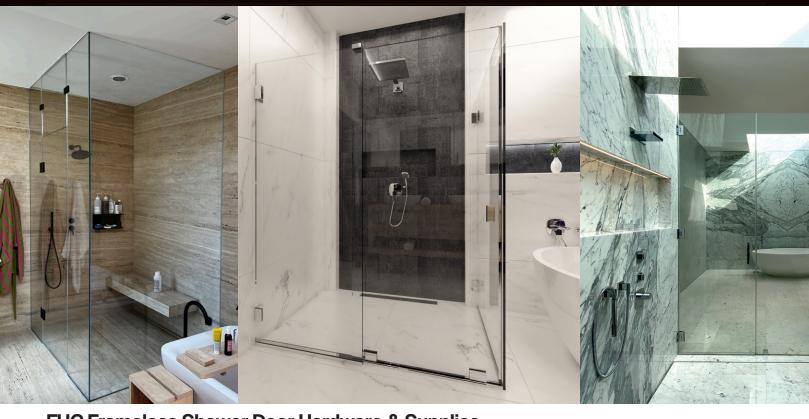

## **FHC Frameless Shower Door Hardware & Supplies**

#### **FHC Shower Sliding Door Kits**

- » Modern Styles
- Sliding and Fixed Panels in Different Configurations
- Several Popular Architectural Finishes
- Over Tub or Floor/Curb Models Available