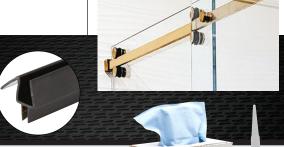

### FHC Glass Clamps, Clips, Headers, Support Bars, U-Channels, Thresholds, Wipes & Seals

- Square and Beveled Profile Clamps
- Support Bars, and U-Channels Designed to Stabilized Fixed
- Variety of Wipes & Seals in Both Clear and Black