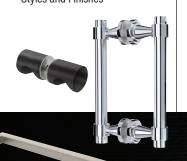

#### **FHC Frameless Shower Door Hinges**

- Industry Standard Square or Beveled Profiles Available
- Wall Mount, Glass-to-Glass Mount and Pivots
- **High Quality** Solid Brass Construction With State-of-the-Art **Plating Process**

#### **FHC Frameless Shower Handles & Towel Bars**

» Back-to-Back and Single-Sided Pull Handles, Towel Bars and Pull Knobs in a Variety of Styles and Finishes