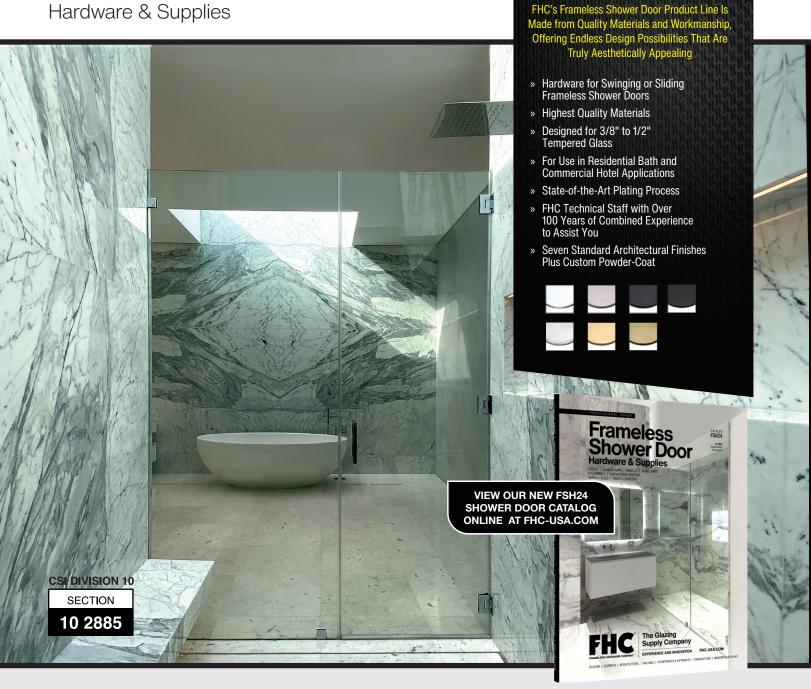

# **FHC Frameless Shower Door**

Hardware & Supplies

FHC stocks a full line of Frameless Shower Door Hardware; Hinges, Clamps, U-Channels, Pulls, Knobs, Towel Bars, Wipes & Seals, and Slider Systems. We have everything required, in the most popular architectural finishes, for you to create stunning Frameless Shower Enclosures.

## **FHC Frameless Shower Door Hardware & Supplies**

#### **FHC Frameless Shower Door Hinges**

- Industry Standard Square or Beveled Profiles Available
- Wall Mount, Glass-to-Glass Mount and Pivots
- **High Quality** Solid Brass Construction With State-of-the-Art **Plating Process**

#### **FHC Frameless Shower Handles & Towel Bars**

» Back-to-Back and Single-Sided Pull Handles, Towel Bars and Pull Knobs in a Variety of Styles and Finishes

### FHC Glass Clamps, Clips, Headers, Support Bars, U-Channels, Thresholds, Wipes & Seals

- Square and Beveled Profile Clamps
- Support Bars, and U-Channels Designed to Stabilized Fixed
- Variety of Wipes & Seals in Both Clear and Black

#### **FHC Shower Sliding Door Kits**

- » Modern Styles
- Sliding and Fixed Panels in Different Configurations
- Several Popular Architectural Finishes
- Over Tub or Floor/Curb Models Available

#### **Available Finishes**

**POLISHED** 

MB MATTE

BLACK

OII RUBBED BRONZE

- **Professional Grade Supplies**
- Shower Installations Made Easier

PN POLISHED

NICKEL