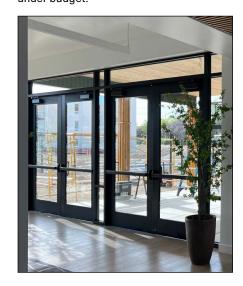

## **FHC Storefront and Framing Systems**

feature screw-spline assembly for simple fabrication and labor saving installation. Our doors include hardened cast aluminum blocks with mechanical fasteners, and deep penetrating welds at all corners. All **FHC Systems** have been tested to the latest AAMA standards by Architectural Testing Laboratory for water, air, and structural performance. Our aggressive lead time on custom doors and next day availability on stock items will keep your project ahead of schedule and under budget.