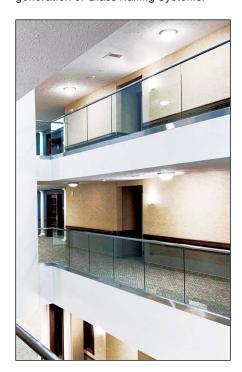

Our FHC ACHIEVE® mechanical shim set is a dry attachment system that is removed as easily as it's installed. Designed and optimized to reduce stress on monolithic and laminated tempered glass, this is the next generation of Glass Railing Systems.