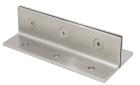

nless steel and can be used with monolithic, laminated tempered, or insulated glass up to 1-1/16" thick. Contact FHC's Technical Sales for more information at **(888) 295-4531** or email at **archmetals@fhc-usa.com**.







4361 Firestone Blvd. South Gate, CA 90280

Toll Free (888) 295-4531 | Fax (323) 336-8307

email fhcaluminum@fhc-usa.com

FHC-USA.COM

PROFESSIONAL GRADE

FHC METALS

## **FHC Heavy-Duty Post Mount Spider Fittings**





## FHC Heavy-Duty Fin/Wall Mount Spider Fittings



ITEM NO. HDFM4BS

## **FHC Spider Fittings Accessories**



ITEM NO. **HDSFEX1BS**Spider Fitting
Glass Attachments



ITEM NO. **HDSS10BS**Replacement Stud Cap Set
For Fin Mounted Spiders



ITEM NO. HDSBM8BS Heavy-Duty Metric Sex Bolt



ITEM NO. **HDSF1G114BS** Swivel Combo Insulated Glass Fastener



ITEM NO. **HDFBXXBS\***Fin Shoe Top or Bottom Fitting
\*Specify 12", 16", or 24" Length



To See Our Complete Selection of FHC Spider Fittings Visit FHC-USA.COM or View Our FAL24 Storefronts and Entrances Catalog

- » FHC Aluminum Sunshade Systems
- » FHC Glass Awning Point Support Mounting Systems
- » FHC Glass Awning Support Mounting Systems