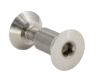

## **FHC Spider Fittings Accessories**

ITEM NO. **HDSFEX1BS**Spider Fitting
Glass Attachments

ITEM NO. **HDSS10BS**Replacement Stud Cap Set
For Fin Mounted Spiders

ITEM NO. HDSBM8BS Heavy-Duty Metric Sex Bolt