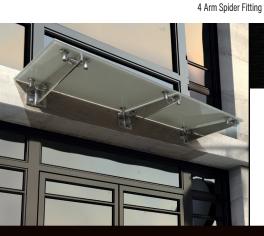

## **FHC Spider Fittings**

Point Supported Mounting Systems

FOR THE ULTIMATE ALL-GLASS LOOK

**FHC Heavy-Duty Spider Fittings Point Supported Mounting System** is the choice for that Ultimate All-Glass Look. **FHC Spider Fittings** can be utilized for affixing glass to posts, columns, walls, or structural fins. Made of 316 grade stainless steel and can be used with monolithic, laminated tempered, or insulated glass up to 1-1/16" thick. Contact FHC's Technical Sales for more information at **(888) 295-4531** or email at **archmetals@fhc-usa.com**.

- » FHC Aluminum Sunshade Systems
- » FHC Glass Awning Point Support Mounting Systems
- » FHC Glass Awning Support Mounting Systems