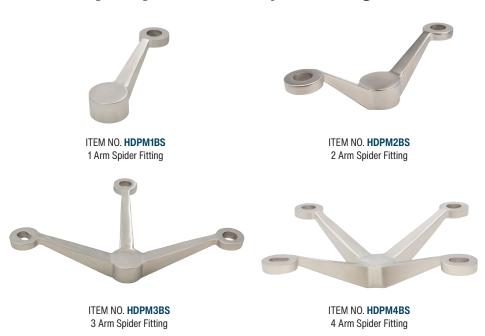

## **FHC Heavy-Duty Post Mount Spider Fittings**

## FHC Heavy-Duty Fin/Wall Mount Spider Fittings

ITEM NO. HDFM4BS