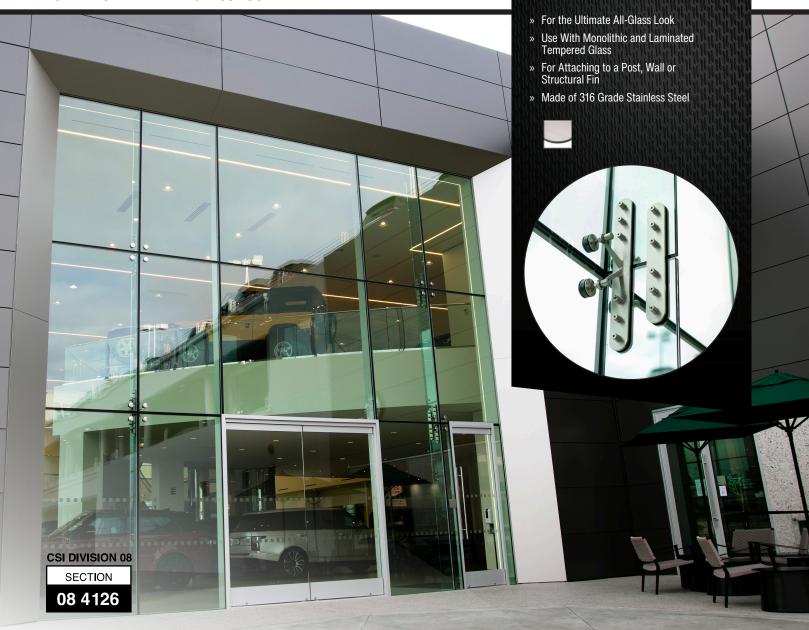

## **FHC Spider Fittings**

Point Supported Mounting Systems

FOR THE ULTIMATE ALL-GLASS LOOK

**FHC Heavy-Duty Spider Fittings Point Supported Mounting System** is the choice for that Ultimate All-Glass Look. **FHC Spider Fittings** can be utilized for affixing glass to posts, columns, walls, or structural fins. Made of 316 grade stainless steel and can be used with monolithic, laminated tempered, or insulated glass up to 1-1/16" thick. Contact FHC's Technical Sales for more information at **(888) 295-4531** or email at **archmetals@fhc-usa.com**.