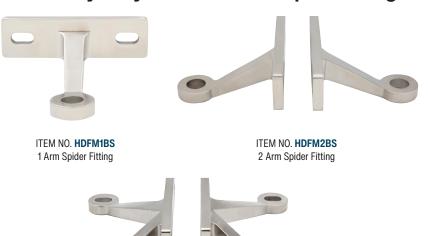

## **FHC Heavy-Duty Post Mount Spider Fittings**

## **FHC Spider Fittings**

Point Supported Mounting Systems

FOR THE ULTIMATE ALL-GLASS LOOK

**FHC Heavy-Duty Spider Fittings Point Supported Mounting System** is the choice for that Ultimate All-Glass Look. **FHC Spider Fittings** can be utilized for affixing glass to posts, columns, walls, or structural fins. Made of 316 grade stainless steel and can be used with monolithic, laminated tempered, or insulated glass up to 1-1/16" thick. Contact FHC's Technical Sales for more information at **(888) 295-4531** or email at **archmetals@fhc-usa.com**.