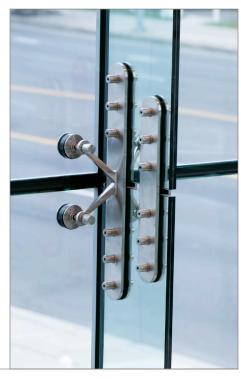

## **FHC Spider Fittings**

Point Supported Mounting Systems

FOR THE ULTIMATE ALL-GLASS LOOK



**FHC Heavy-Duty Spider Fittings Point Supported Mounting System** is the choice for that Ultimate All-Glass Look. **FHC Spider Fittings** can be utilized for affixing glass to posts, columns, walls, or structural fins. Made of 316 grade stainless steel and can be used with monolithic, laminated tempered, or insulated glass up to 1-1/16" thick. Contact FHC's Technical Sales for more information at **(888) 295-4531** or email at **archmetals@fhc-usa.com**.







4361 Firestone Blvd. South Gate, CA 90280

Toll Free (888) 295-4531 | Fax (323) 336-8307

email fhcaluminum@fhc-usa.com

FHC-USA.COM

PROFESSIONAL GRADE

FHC METALS

## **FHC Heavy-Duty Post Mount Spider Fittings**





## FHC Heavy-Duty Fin/Wall Mount Spider Fittings



ITEM NO. HDFM4BS

## **FHC Spider Fittings Accessories**



ITEM NO. **HDSFEX1BS**Spider Fitting
Glass Attachments



ITEM NO. **HDSS10BS**Replacement Stud Cap Set
For Fin Mounted Spiders



ITEM NO. HDSBM8BS Heavy-Duty Metric Sex Bolt



ITEM NO. **HDSF1G114BS** Swivel Combo Insulated Glass Fastener



ITEM NO. **HDFBXXBS\***Fin Shoe Top or Bottom Fitting
\*Specify 12", 16", or 24" Length



To See Our Complete Selection of FHC Spider Fittings Visit FHC-USA.COM or View Our FAL24 Storefronts and Entrances Catalog

- » FHC Aluminum Sunshade Systems
- » FHC Glass Awning Point Support Mounting Systems
- » FHC Glass Awning Support Mounting Systems