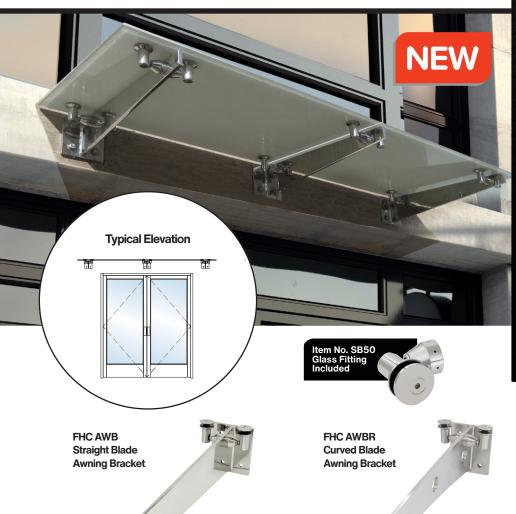

Our **Stainless Steel Glass Awning Brackets** will enhance the look of any entrance while also providing protection from the elements. Available in different shapes and sizes, FHC can also fabricate to suit your design. Contact FHC Technical Sales for more information.

## FHC Stainless Steel Glass Awning Brackets

FHC AWBS 5 Degree Slope Tapered Blade Awning Bracket

| ITEM NO. | LENGTH |
|----------|--------|
| AWBS24XX | 24"    |
| AWBS36XX | 36"    |
| AWBS48XX | 48"    |
|          |        |