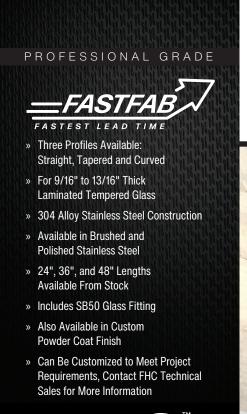

Our **Stainless Steel Glass Awning Brackets** will enhance the look of any entrance while also providing protection from the elements. Available in different shapes and sizes, FHC can also fabricate to suit your design. Contact FHC Technical Sales for more information.