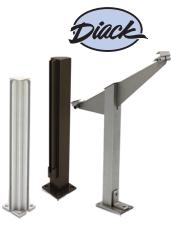

#### **Transaction Drawers**

- » Shipped Fully Assembled and Ready to Install
- » Weather-Resistant and Sealed to Protect From the Elements
- » Corrosion-Resistant Material #304-#3 Finish Stainless Steel
- » Bullet-Resistant Models Available

#### **Transaction Windows**

- » Bi-Fold Windows, Ticket Windows, Horizontal Sliding Windows, Vertical Sliders, Bi-Parting Windows, and Bullet Resistant Windows
- » Shipped Fully Assembled and Ready to Install