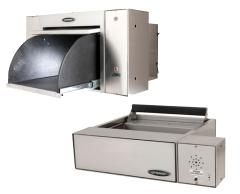

#### **Diack Showcases**

- » Four Series Available; Gibaltar, Newport, Avalon, and Clover
- » Custom Fabricated to Your Requirements
- » 6063 T5 Aluminum Alloy
- » Available in Four Standard Architectural Finishes and Custom Powder Coating
- » Showcases Ship K.D.