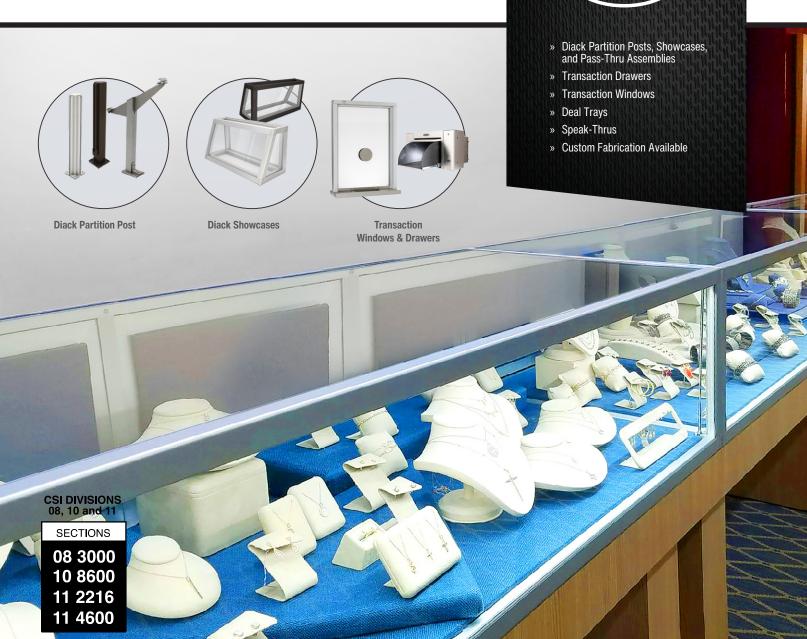

#### **Diack Partition Posts**

- » Several Styles Offered
- » Available in 12", 18", 24", and 36" Posts
- » 6063 T5 Aluminum Alloy
- » Available in Three Standard Architectural Finishes: Satin Anodized, Brite Anodized, and Dark Bronze