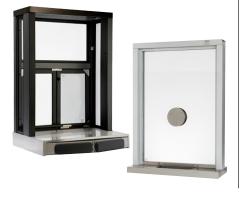

#### **Transaction Windows**

- » Bi-Fold Windows, Ticket Windows, Horizontal Sliding Windows, Vertical Sliders, Bi-Parting Windows, and Bullet Resistant Windows
- » Shipped Fully Assembled and Ready to Install