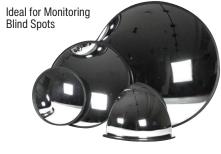

### Safety & Security Mirrors

- » Suitable for Retail Stores, Warehouses, Hospitals, Correction Facilities, Loading Docks, Garages, Schools, Driveways etc...
- » For Use Indoors and Outdoors

»