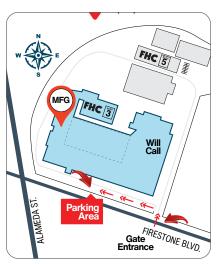

## **Business Hours:**

Mon. to Friday 7:00 am - 5:00 pm Saturday 7:00 am - 12:00 pm Sunday Closed

Armando Rodriguez About 200 ft
Vice President of Manufacturing of the Building

DIRECTIONS FROM THE GATE ENTRANCE TO THE WILL-CALL:

- Head North from the Gate Entrance
- Immediately Turn Left
- **Entering Another Gate**
- Parking Lot Area is About 200 ft In Front

directions from FHC Manufacturing & FHC Aluminum to FHC Headquarters.